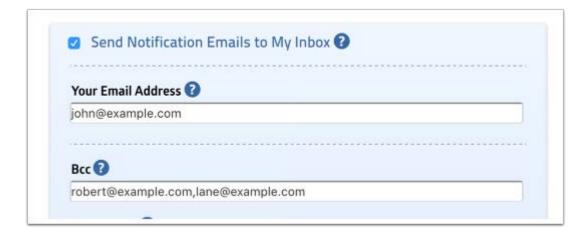

## billy@example.com,robert@example.com,sally@example.com

If you don't want each of those recipients to know each other email addresses, you can use the **Bcc** option instead. Put one email address to the **Your Email Address** and the rest under **Bcc**.