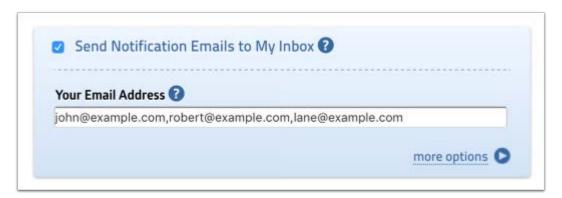

## Sending Form Result To Multiple Email Addresses

To send your form result to multiple email addresses, all you need to do is turn on the **Send Notification Emails to My Inbox** option and put all the email addresses under **Your Email Address**.

Separate multiple email addresses with commas (**Do NOT use semicolons**), like this:

## billy@example.com,robert@example.com,sally@example.com

If you don't want each of those recipients to know each other email addresses, you can use the **Bcc** option instead. Put one email address to the **Your Email Address** and the rest under **Bcc**.