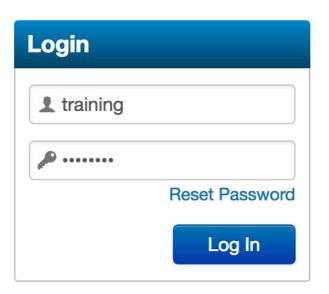

# Loggin In To OMNI

#### Username:

Your Department's Login Password:

Your Department's Password